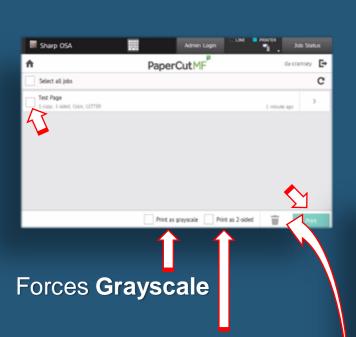

Save Paper while Saving the Environment, one tree at a time.

Digitally Trash unwanted Print Jobs. Don't worry, if you don't retrieve your print job within 24 hours, it will be automatically deleted from the system.