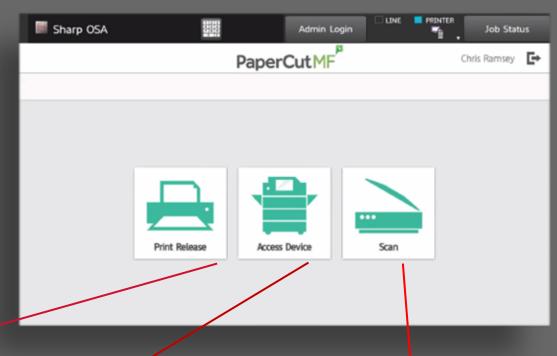

## STORILGNOE IN ALL. FOR ALL Swipe ID Badge In the Designated **Area**

Calena Park Is

**Making Copies Release Print Job** 

**Select Desired Function** 

**Scan To Email** 

and Press Print

Select Your Document

Select Access Device on the PaperCut Screen Above

Select Copy from the Home Screen and Make Your Selections

Select Scan on the PaperCut Screen Above

Load Originals and select Start. Your Scan has been delivered to your Email Inbox.