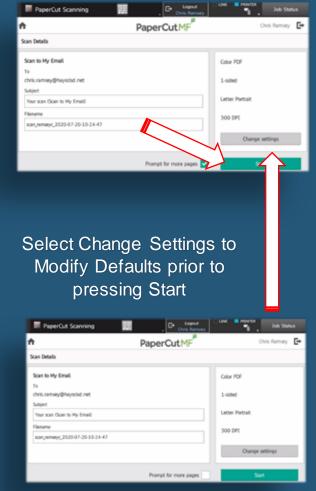

Select Access Device on the PaperCut Screen Above

Select Copy from the Home Screen and Make Your Selections

Select Scan on the PaperCut Screen Above

Load Originals and select Start. Your Scan has been delivered to your Email Inbox.